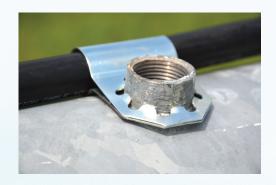

## EASY, EFFECTIVE SPAN CABLE THEFT PREVENTION

Reinke's patented span cable clamp is designed to help prevent span cable theft by making it very difficult to pull the entire span cable off a span at one time. Thus making span cable thief a much more stressful occupation.

Unique design makes it virtually impossible to remove without the proper tools and extra effort.

The Span Cable Clamp is installed using a specialty made tool also available from Reinke, wrapping tightly around the span cable, then slipping over the 3/4" sprinkler outlet coupler. The span cable should be installed with placement on alternating sides of the couplers for the Span Cable Clamp to work effectively. The Span Cable Clamp can be installed on each coupler, every other coupler, or on any number of couplers to customize the level of security.